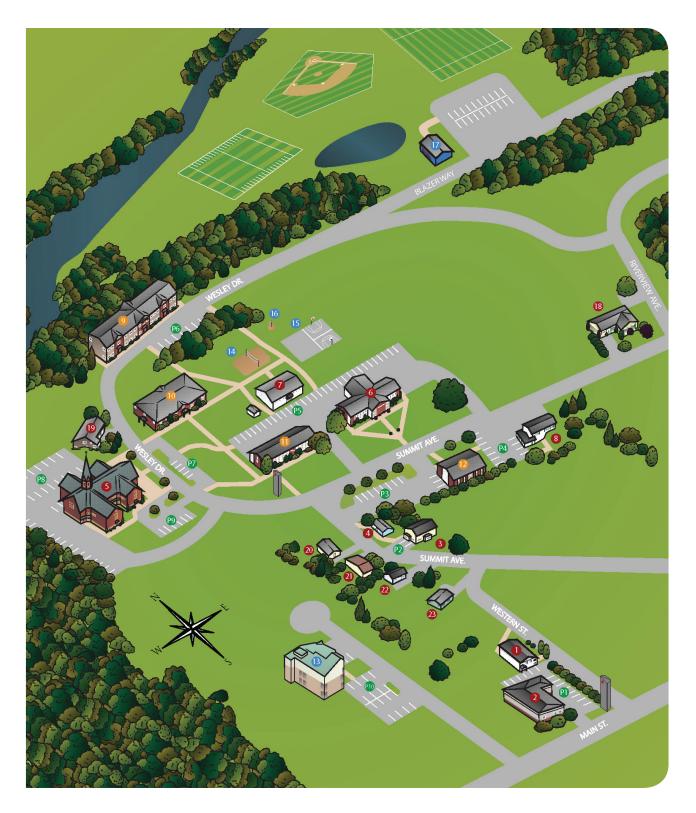

## **Campus Map**

- Burbury Administration Centre 26 Western Street
  - 2011-011-011-01
    - Office of the President
    - Finance Office
    - Development Office
    - Communications Office
- Nicholson Hall

Corner of Main Street and Western Streets

- Earle & Marion Trouten Library
- Student Success Centre
- 3 Edgett Hall
  - 55 Summit Avenue
  - Faculty Offices
  - Spiritual Life
- 4 Academic House 63 Summit Avenue
- 5 Saunders Irving Chapel

20 Wesley Drive

- Wesley Hall (Lower level at rear of chapel)
- Worship Leading Offices
- Wesley Hall Classroom
- Conference Space
- 6 Stairs Hall

80 Summit Avenue

- Classrooms
- Dining Hall
- 7 Mitchell Student Centre

78 Summit Avenue

- Campus Life Office
- Student Mail
- Student Lounge
- Blazer Café
- 8 Bridgeo House

89 Summit Avenue

- Enrolment Offices
- Maintenance Offices

- **Townhouse Apartments** 64, 66, 68 Wesley Drive
- Tom Phillippe House
  35 Wesley Drive
- 11 Ingersoll House 76 Summit Avenue
- Joan Phillippe House 83 Summit Avenue
- 13 PotsashCorp Civic Centre 240 Main Street
- 14 Vollyball Court
- 15 Basketball Court
- 16 Tetherball
- 17 Benson Athletic Complex
  - Pond
  - Athletic Fields
  - Clubhouse (74 Blazer Way)
- 18 President's Residence 98 Summit Avenue
- 19 Campus Pastor's Residence 44 Wesley Drive
- 20 Vice President for Campus Life's Residence 66 Summit Avenue
- 60 Summit Avenue
- 22 54 Summit Avenue
- 23 70 Western Street